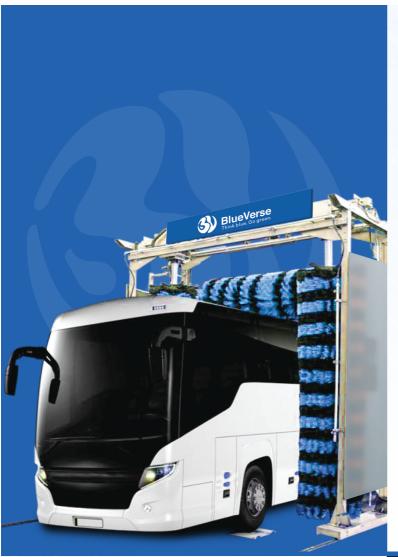

# **BUS AND TRUCK WASHING SOLUTIONS**

Effortlessly clean larger vehicles with our bus and truck washing system. Designed for heavy-duty grime, it offers robust cleaning capabilities with efficient water management, ensuring compliance with regulatory standards.

#### Our capabilities

Effective cleaning capabilities for heavy-duty grime

98% of the water recovered is being recycled and reused, contributing to overall reduction in water consumption

Committed to providing eco-friendly solutions for the market

#### **Our USPs**

Sparkling bus in a few minutes

Integrated water recycling and effluent treatment system

Estimates vehicle dimensions for thorough cleaning

Detects windscreen and mirrors to avoid damage during wash