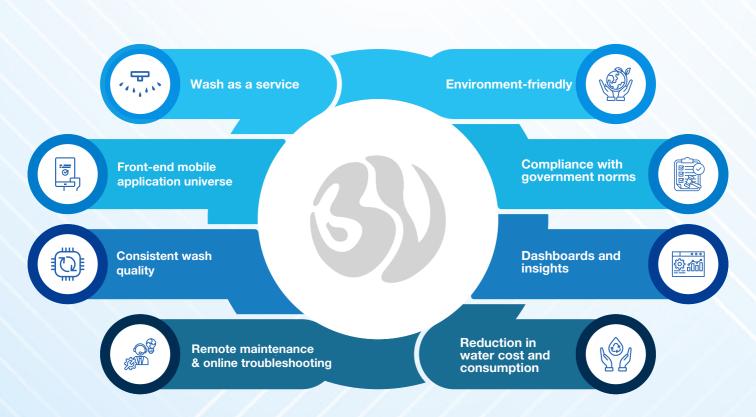

# **EXPLORE THE BLUEVERSE ADVANTAGE**

BlueVerse leads the way in water-efficient vehicle washing solutions, delivering high-quality washes with a 96% reduction in water consumption and cost, ensuring a sustainable future for generations to come.

#### How we do it

Zero capex (Pay-per-wash)

Automated high quality wash

IoT-enabled and EGS dashboard

98% Water recovery (Recycle Reuse Reduce)

15 to 55 KLD ETP module capacity

Plug and play installation

Effluent treatment plant (ETP) meets CPCB standards