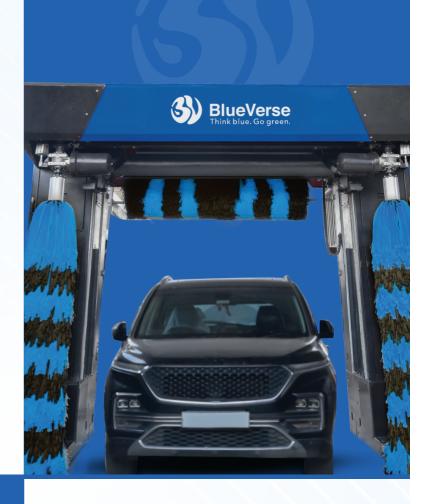

# **FOUR-WHEELER WASHING SOLUTIONS**

Get a pristine finish with our state-of-the-art four-wheeler washing solution. Combining high-pressure cleaning with water recycling, it conserves water, reduces environmental impact, and lowers expenses.

#### **Our Capabilities**

Automatic car washer reduces manpower, boosts efficiency

Spotless, glossy car in a few minutes

High-pressure water jets, foaming, waxing

State-of-the-art 360-degree laser detection

#### **Our USPs**

Sparkling car wash in a few minutes

Integrated water recycling and effluent treatment system

Features high-pressure water jets, foaming, waxing and laser detection

Equipped with in-built safety features